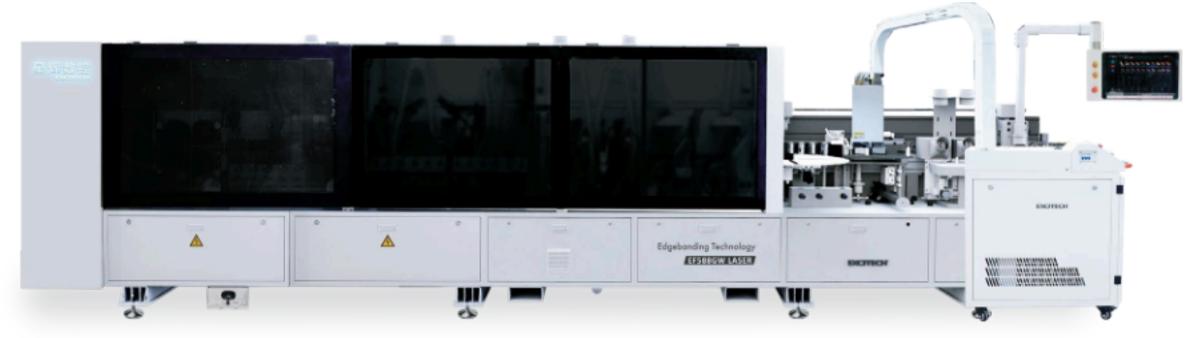

## Edgebanding

EF588GW-LASER

All-in-one edgebander

EF583

Dual glue and narrow parts

Designed to process long & narrow parts

Minimum piece width of 40 mm