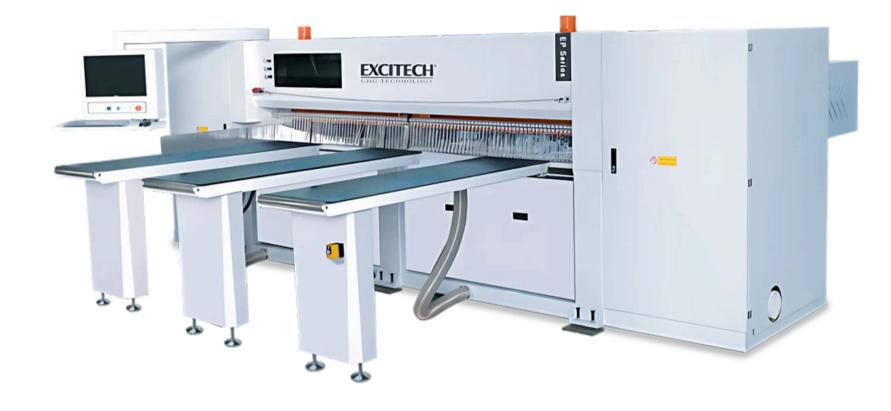

### **Panel Saw**

EP

Precise and powerful saw carriage movement with servo motor. The 18.5 kW motor ensures a perfect finish regardless of cutting height.

Rear automatic loading

Twin pusher