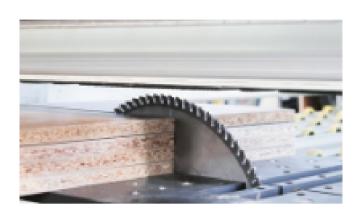

### **Panel Saw**

EP

Precise and powerful saw carriage movement with servo motor. The 18.5 kW motor ensures a perfect finish regardless of cutting height.

Rear automatic loading

Twin pusher