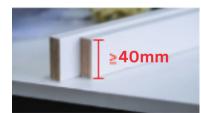

## Edgebanding

EF588GW-LASER

All-in-one edgebander

EF583

Dual glue and narrow parts

Designed to process long & narrow parts

Minimum piece width of 40 mm