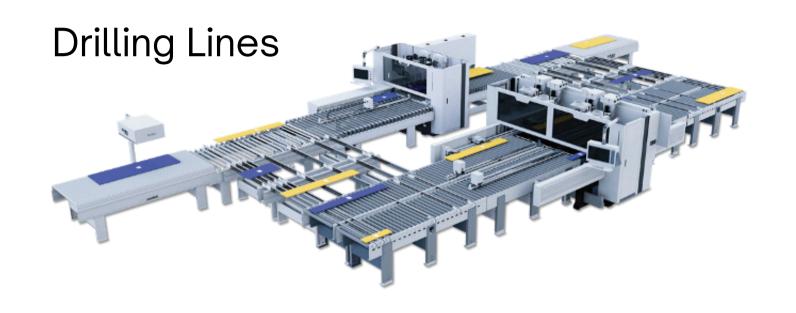

#### **Drilling Lines**

EHSA-2T

Double 6-Side Drilling Center with Automatic Feeding