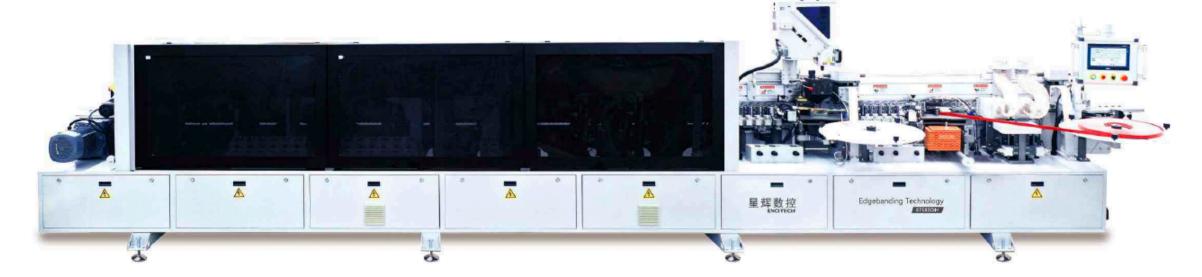

## Edgebanding

EF588GW-LASER

All-in-one edgebander

EF583

Dual glue and narrow parts

Designed to process long & narrow parts

Minimum piece width of 40 mm

## Edgebanding

EF666X

Straight and slanted edge

EF463

Compact Edgebander