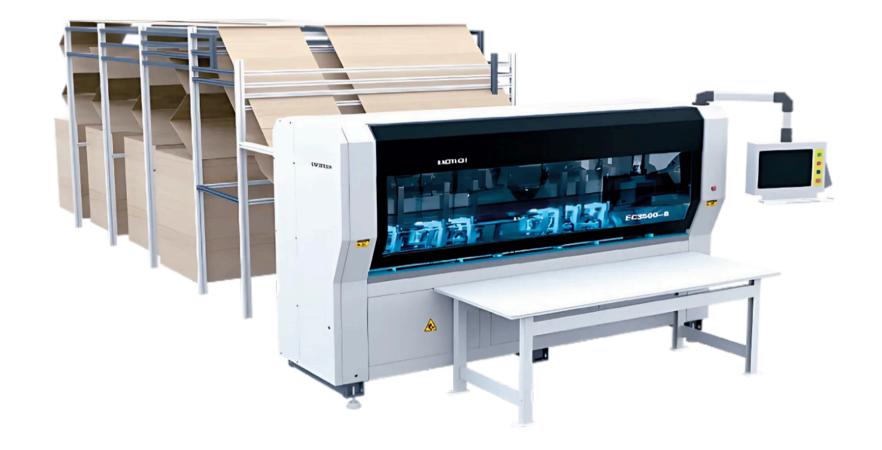

row parts



Designed to process long & narrow parts



Minimum piece width of 40 mm

## Edgebanding



EF666X







Straight and slanted edge

EF463



Compact Edgebander

## **Drilling Center**





EHS-2T

Double 6-Side Drilling Center



#### **Drilling Lines**



EHSA-2T

Double 6-Side Drilling Center with Automatic Feeding



## **Drilling Center**



#### EHS

6-Side CNC Drilling Machine









### **Panel Saw**



EP





Precise and powerful saw carriage movement with servo motor. The 18.5 kW motor ensures a perfect finish regardless of cutting height.



Rear automatic loading









Twin pusher

### **CNC** - Cutting, Drilling, Milling & Routing



E6
CNC – 3/4/5 Axis Machining Center





Suction cups with different dimensions



# **Packing Solutions**



EC3500

EC2300





## **Operation Facility Essentials**



Compressor



**Dust Collector** 



Piping



**Electrical Work** 







#### **Exclusive Representative in Lebanon**



#### **OPTIMIZED AUTOMATIC PRODUCTION LINE**



+961 9 216 114 | +961 70 042405



Ziad.Habchy@douaihypourlebois.com Info@douaihypourlebois.com



www.douaihypourlebois.com



@douaihy.plb



@douaihy.plb



@douaihy-pour-le-bois