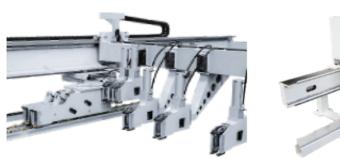

#### **Drilling Lines**

EHSA-2T

Double 6-Side Drilling Center with Automatic Feeding