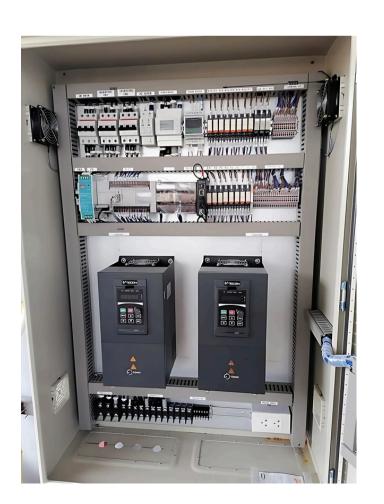

## **Operation Facility Essentials**

Compressor

**Dust Collector** 

Piping

**Electrical Work** 