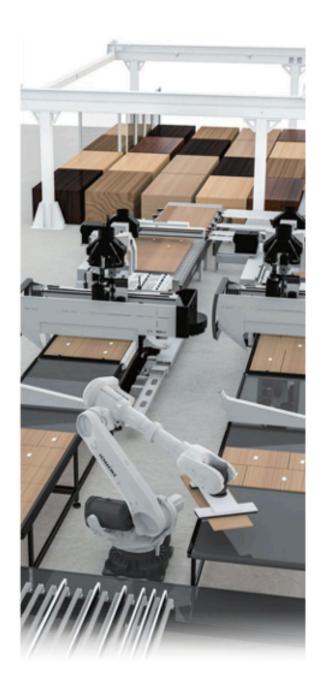

**Technological & Innovative Solutions** 



Global CNC leader recognized and respected for precision, reliability, and fully in-house automated manufacturing solutions.









**FLEXIBLE** 

INTUITIVE

**AUTOMATIC** 

**INTELLIGENT** 

# Nesting





## Edgebanding



EF588GW-LASER



All-in-one edgebander

EF583



Dual glue and narrow parts



Designed to process long & narrow parts



Minimum piece width of 40 mm

## Edgebanding



EF666X







Straight and slanted edge

EF463



Compact Edgebander

## **Drilling Center**





EHS-2T

Double 6-Side Drilling Center



#### **Drilling Lines**



EHSA-2T

Double 6-Side Drilling Center with Automatic Feeding



## **Drilling Center**



#### EHS

6-Side CNC Drilling Machine









### **Panel Saw**



EP





Precise and powerful saw carriage movement with servo motor. The 18.5 kW motor ensures a perfect finish regardless of cutting height.



Rear automatic loading









Twin pusher

### **CNC** - Cuttin