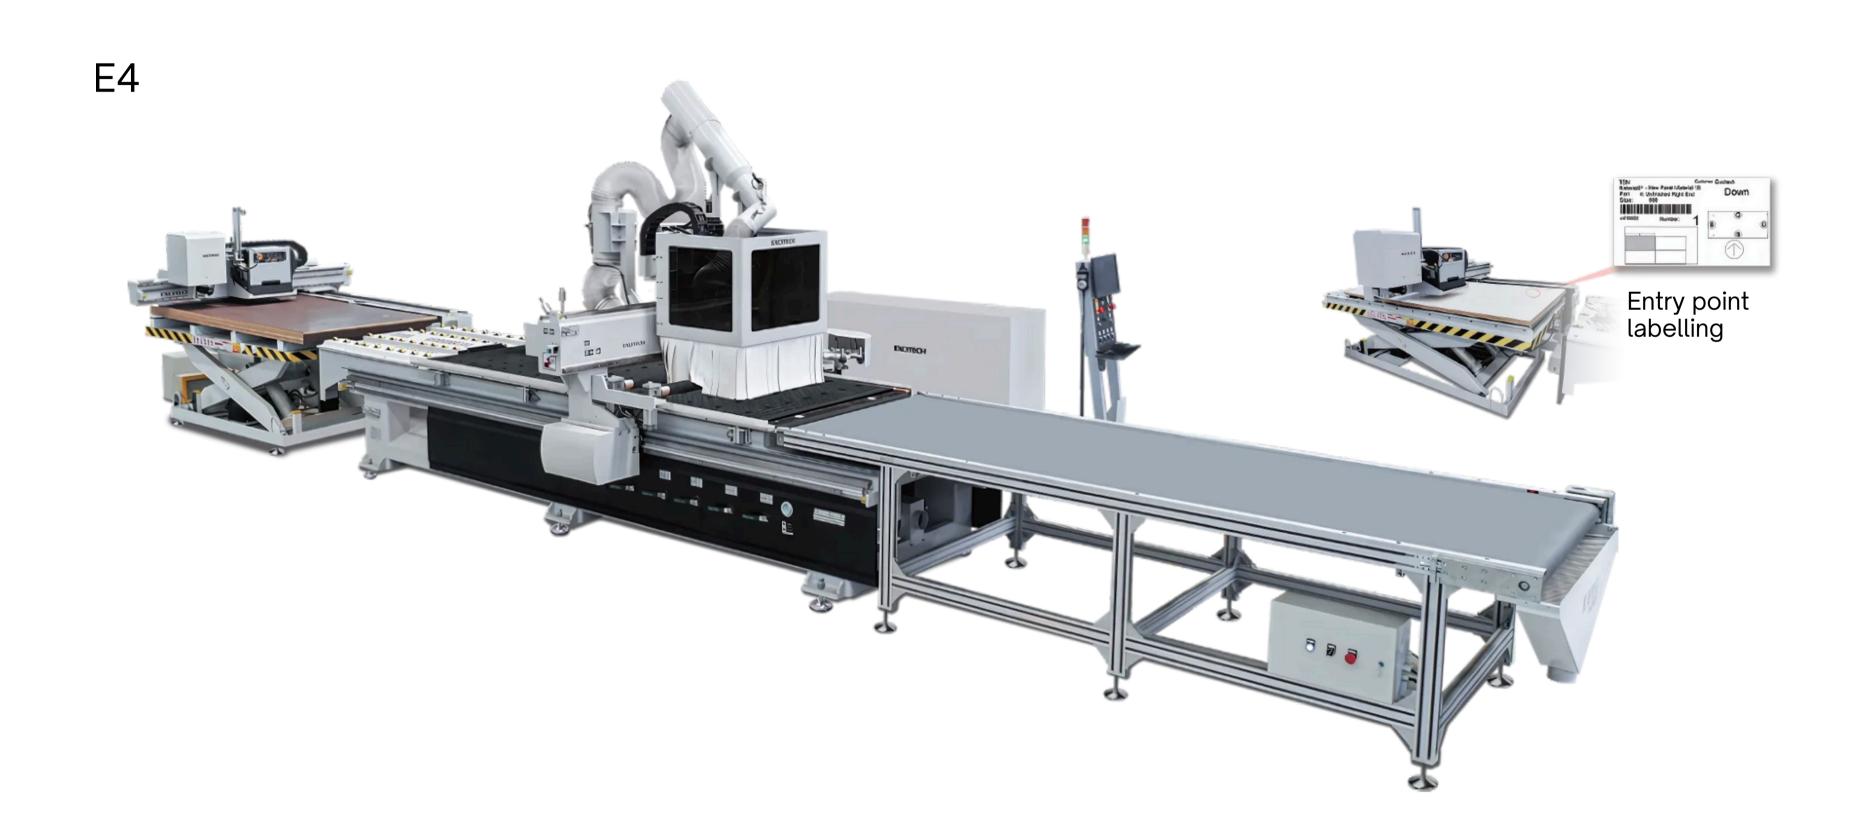

# Nesting

### **CNC** - Cutting, Drilling, Milling & Routing

E6
CNC – 3/4/5 Axis Machining Center

Suction cups with different dimensions