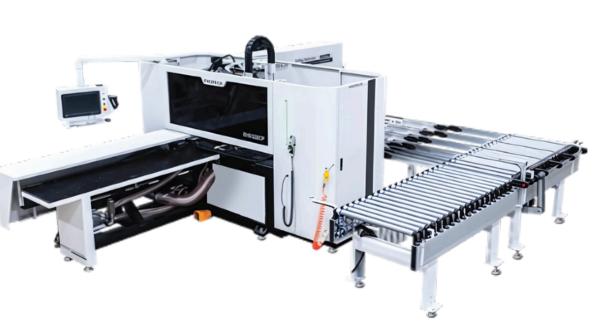

### **Panel Saw**

EP

Precise and powerful saw carriage movement with servo motor. The 18.5 kW motor ensures a perfect finish regardless of cutting height.

Rear automatic loading

Twin pusher