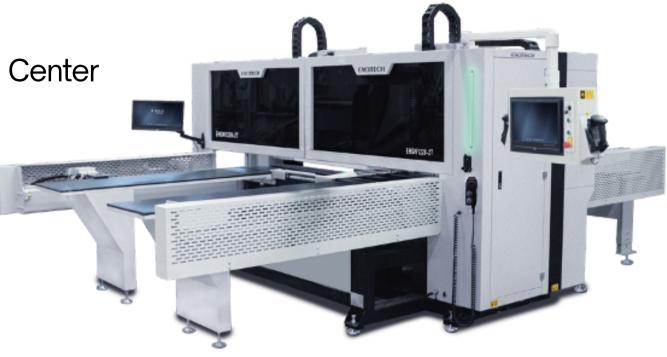

## **Drilling Center**

EHS-2T

Double 6-Side Drilling Center

#### **Drilling Lines**

EHSA-2T

Double 6-Side Drilling Center with Automatic Feeding