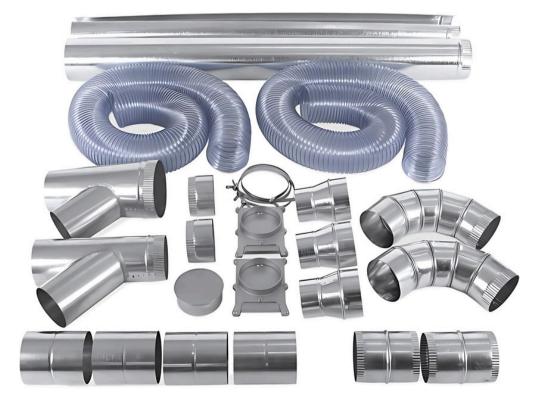

## **Operation Facility Essentials**

Compressor

**Dust Collector** 

Piping

**Electrical Work** 