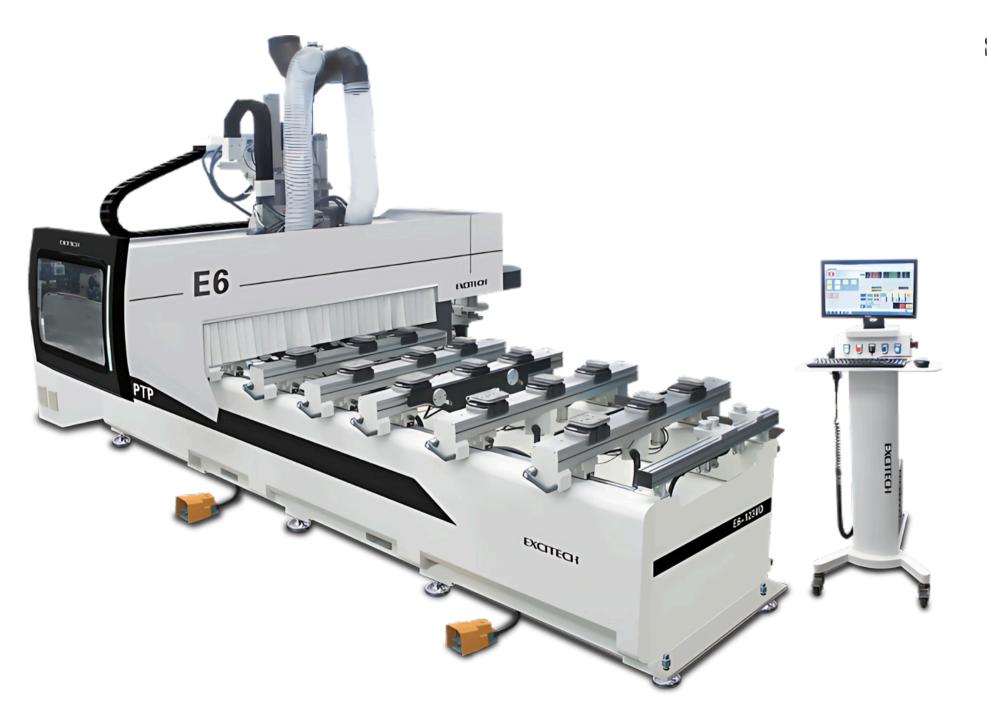

### **CNC** - Cutting, Drilling, Milling & Routing

E6
CNC – 3/4/5 Axis Machining Center

Suction cups with different dimensions