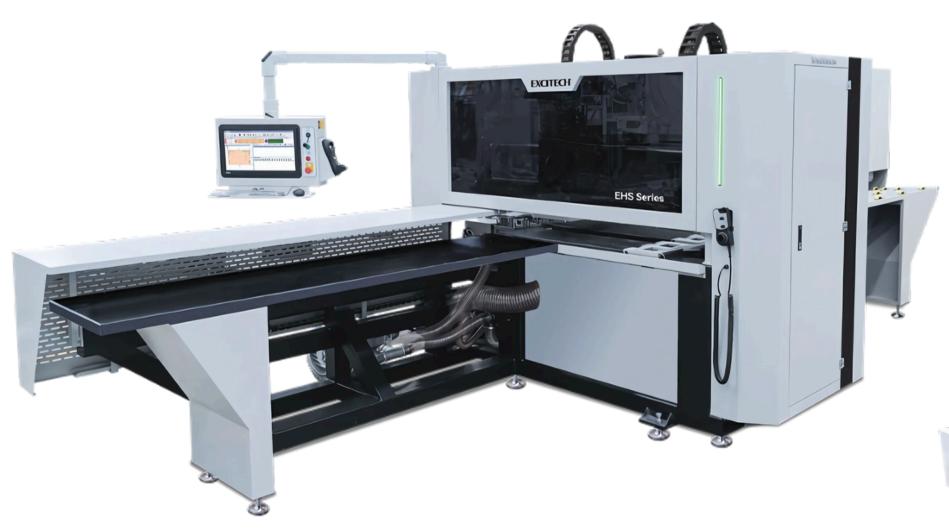

## **Drilling Center**

EHS-2T

Double 6-Side Drilling Center

#### EHS

6-Side CNC Drilling Machine