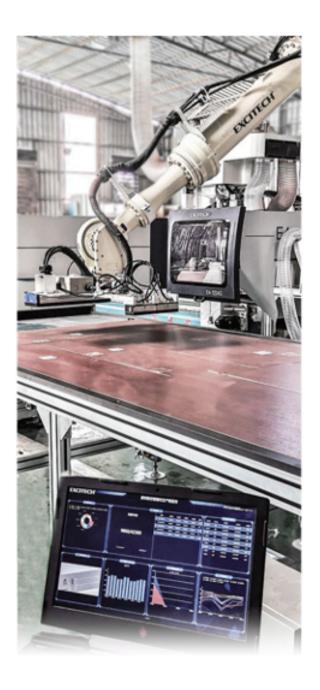

**Technological & Innovative Solutions** 



Global CNC leader recognized and respected for precision, reliability, and fully in-house automated manufacturing solutions.









**FLEXIBLE** 

INTUITIVE

**AUTOMATIC** 

**INTELLIGENT** 

# Nesting





## Edgebanding



EF588GW-LASER



All-in-one edgebander

EF583



Dual glue and narrow parts



Designed to process long & narrow parts



Minimum piece width of 40 mm

## Edgebanding



EF666X







Straight and slanted edge

EF463



Compact Edgebander

## **Drilling Center**





EHS-2T

Double 6-Side Drilling Center



#### **Drilling Lines**



EHSA-2T

Double 6-Side Drilling Center with Automatic Feeding



## **Drilling Center**



#### EHS

6-Side CNC Drilling Machine









### **Panel Saw**



EP





Precise and powerful saw carriage movement with servo motor. The 18.5 kW motor ensures a perfect finish regardless of cutting height.



Rear automatic loading









Twin pusher

### **CNC** - Cutt