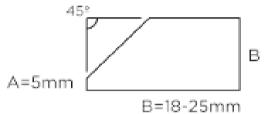

## Edgebanding

EF588GW-LASER

All-in-one edgebander

EF583

Dual glue and narrow parts

Designed to process long & narrow parts

Minimum piece width of 40 mm

## Edgebanding

EF666X

Straight and slanted edge

EF463

Compact Edgebander