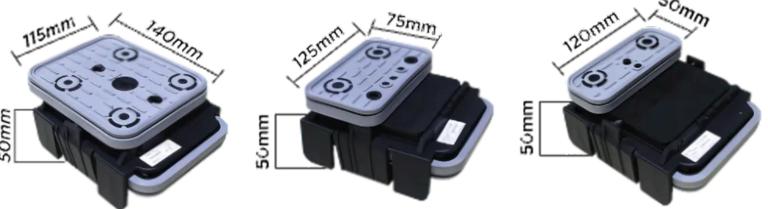

### **CNC** - Cutting, Drilling, Milling & Routing

E6
CNC – 3/4/5 Axis Machining Center

Suction cups with different dimensions