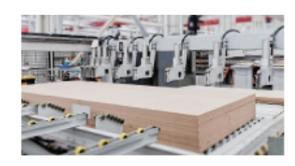

### **CNC** - Cutting, Drilling, Milling & Routing

E6
CNC – 3/4/5 Axis Machining Center

Suction cups with different dimensions