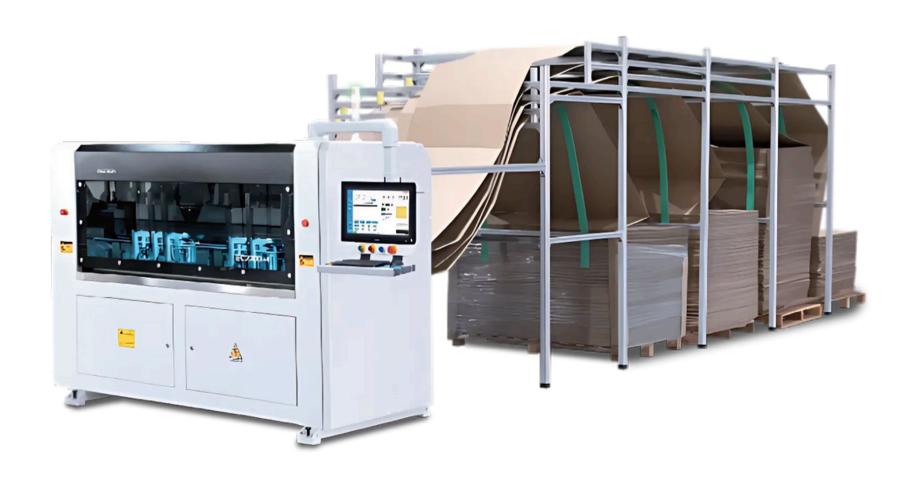

w parts



Designed to process long & narrow parts



Minimum piece width of 40 mm

## Edgebanding



EF666X







Straight and slanted edge

EF463



Compact Edgebander

## **Drilling Center**





EHS-2T

Double 6-Side Drilling Center



#### **Drilling Lines**



EHSA-2T

Double 6-Side Drilling Center with Automatic Feeding



## **Drilling Center**



#### EHS

6-Side CNC Drilling Machine









### **Panel Saw**



EP





Precise and powerful saw carriage movement with servo motor. The 18.5 kW motor ensures a perfect finish regardless of cutting height.



Rear automatic loading









Twin pusher

### **CNC** - Cutting, Drilling, Milling & Routing



E6
CNC – 3/4/5 Axis Machining Center





Suction cups with different dimensions



# **Packing Solutions**



EC3500

EC2300





## **Operation Facility Essentials**



Compressor



**Dust Collector** 



Piping



**Electrical Work** 







#### **Exclusive Representative in Lebanon**



#### **OPTIMIZED AUTOMATIC PRODUCTION LINE**



+961 9 216 114 | +961 70 042405



Ziad.Habchy@douaihypourlebois.com Info@douaihypourlebois.com



www.douaihypourlebois.com



@douaihy.plb



@douaihy.plb



@douaihy-pour-le-bois