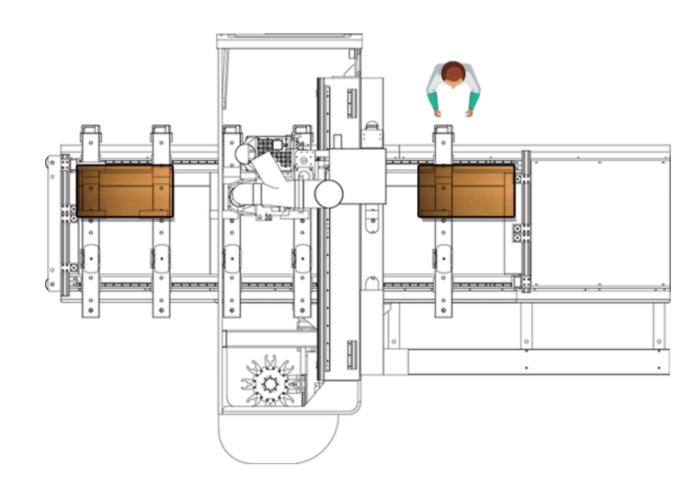

### **CNC** - Cutting, Drilling, Milling & Routing

E6
CNC – 3/4/5 Axis Machining Center

Suction cups with different dimensions