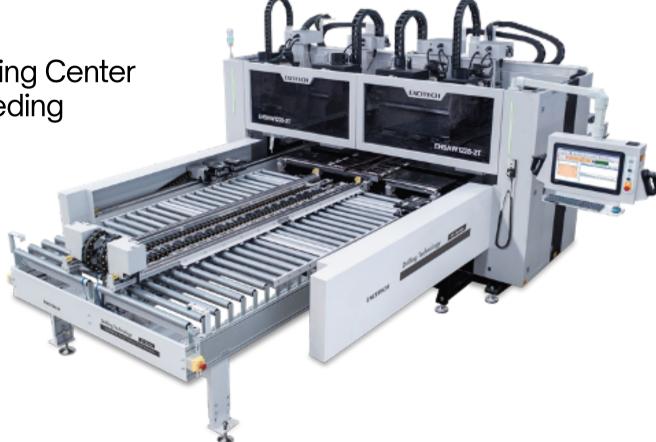

#### **Drilling Lines**

EHSA-2T

Double 6-Side Drilling Center with Automatic Feeding